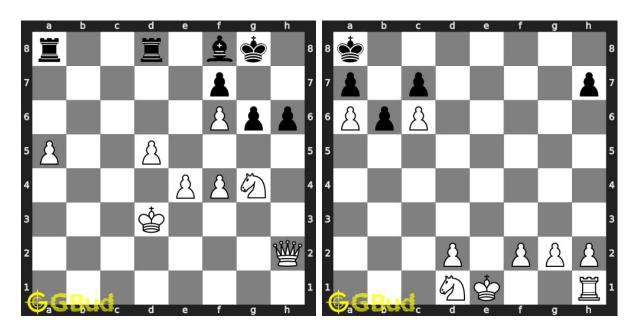

### 31. Mate in 3 moves

Level: hard, Next Move: White Solution: https://gbud.in/gnhx4h4

#### 32. Mate in 3 moves

Level: hard, Next Move: White Solution: https://gbud.in/gnhx4h4

### 33. Mate in 4 moves

Level: hard, Next Move: White Solution: https://gbud.in/gnhx4h4

#### 34. Mate in 3 moves

Level: hard, Next Move: White Solution: https://gbud.in/gnhx4h4

### 35. Mate in 3 moves

Level: hard, Next Move: White Solution: https://gbud.in/gnhx4h4