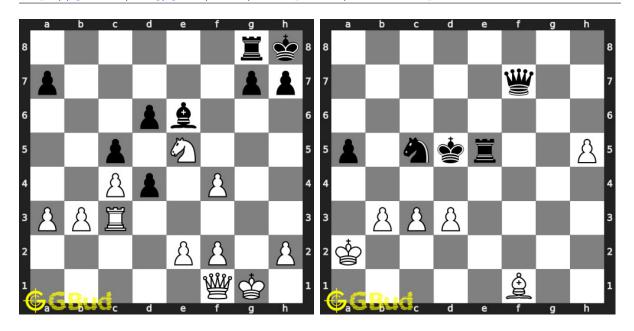

### 31. Mate in 3 moves

Level: hard, Next Move: White Solution: https://gbud.in/gnhx4h4

#### 32. Mate in 3 moves

Level: hard, Next Move: White Solution: https://gbud.in/gnhx4h4

### 33. Mate in 4 moves

Level: hard, Next Move: White Solution: https://gbud.in/gnhx4h4

#### 34. Mate in 3 moves

Level: hard, Next Move: White Solution: https://gbud.in/gnhx4h4

### 35. Mate in 3 moves

Level: hard, Next Move: White Solution: https://gbud.in/gnhx4h4

## 36. How will you promote your pawn?

Level: hard, Next Move: White Solution: https://gbud.in/gnhx4h4

### 37. Mate in 3 moves

Level: hard, Next Move: White Solution: https://gbud.in/gnhx4h4

## 38. Get a queen in 5 moves

Level: hard, Next Move: White Solution: https://gbud.in/gnhx4h4

## 39. Mate in 3 moves

Level: hard, Next Move: White Solution: https://gbud.in/gnhx4h4

## 40. Gain queen

Level: hard, Next Move: White Solution: https://gbud.in/gnhx4h4

Figure 1: Solve other puzzles @ https://gbud.in/chsgppz