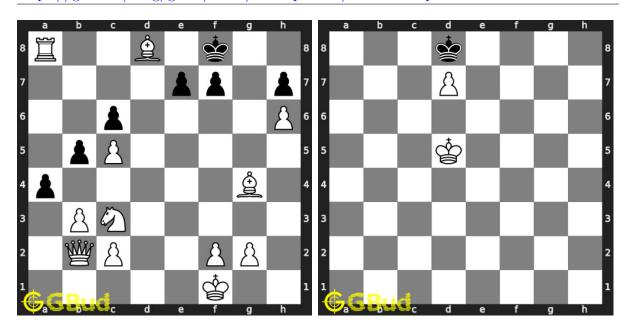

## 40. Gain queen

Level: hard, Next Move: White Solution: https://gbud.in/gnhx4h4

Figure 1: Solve other puzzles @ https://gbud.in/chsgppz