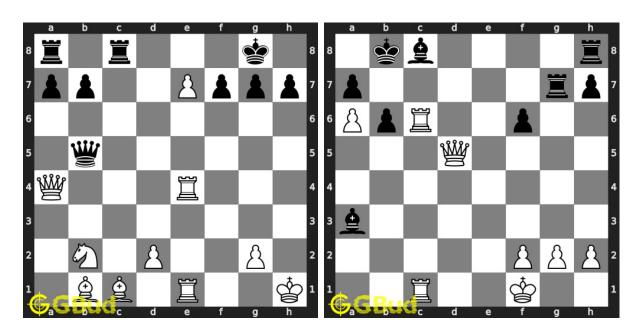

## 36. How will you promote your pawn?

Level: hard, Next Move: White Solution: https://gbud.in/gnhx4h4

### 37. Mate in 3 moves

Level: hard, Next Move: White Solution: https://gbud.in/gnhx4h4

## 38. Get a queen in 5 moves

Level: hard, Next Move: White Solution: https://gbud.in/gnhx4h4

## 39. Mate in 3 moves

Level: hard, Next Move: White Solution: https://gbud.in/gnhx4h4